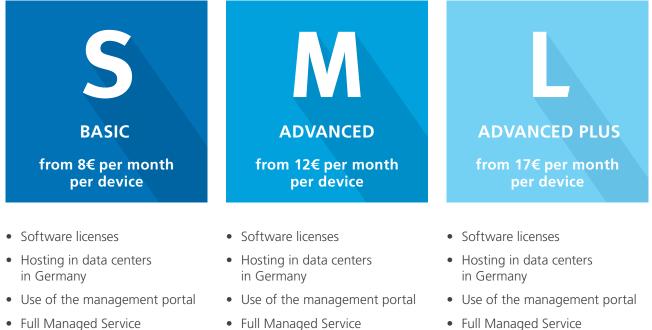

## **Medialine UEM Mobile price list**

Many devices. Few clicks. One solution.

| Price per device per month | S – Basic | M – Advanced | L – Advanced Plus |
|----------------------------|-----------|--------------|-------------------|
| up to 20                   | 12€       | 20€          | 25€               |
| up to 50                   | 10€       | 18€          | 23€               |
| up to 100                  | 9€        | 15€          | 20€               |
| from 100                   | 8€        | 12€          | 17€               |
| one-time setup fee         | 500€      | 1000€        | 1000€             |

- Use of the service hotline
- Full Managed Service
- Use of the service hotline
- Secure Applications
- App VPN Endpoint
- Full Managed Service
- Use of the service hotline
- Secure Applications
- App VPN Endpoint
- File Sharing unlimited